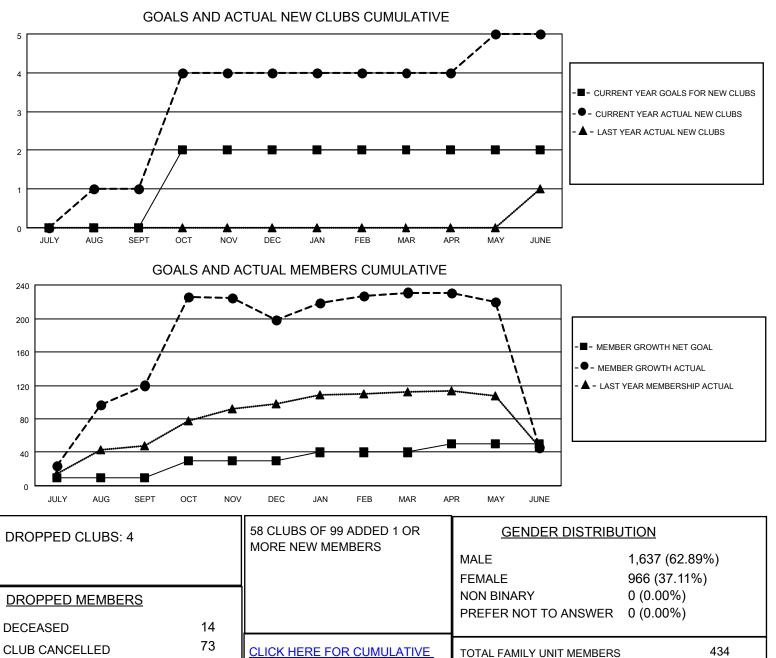

## LOCATION MALAYSIA

District 308 A2

Results as of: 6/30/2022

| Clubs                 |               |           |               | Members               |                        |                         |                                                    |
|-----------------------|---------------|-----------|---------------|-----------------------|------------------------|-------------------------|----------------------------------------------------|
| RESULTS FOR 2021-2022 |               |           |               | RESULTS FOR 2021-2022 |                        |                         |                                                    |
| QUARTER               | NEW CLUB GOAL | NEW CLUBS | DROPPED CLUBS | QUARTER               | BER GROWTH NET<br>GOAL | MEMBER GROWTH<br>ACTUAL | DROPPED<br>MEMBERS ACTUAL<br>(including transfers) |
| JULY/AUG/SEPT         | 0             | 1         | 0             | JULY/AUG/SEPT         | 10                     | 164                     | 41                                                 |
| OCT/NOV/DEC           | 2             | 3         | 0             | OCT/NOV/DEC           | 20                     | 178                     | 93                                                 |
| JAN/FEB/MAR           | 0             | 0         | 2             | JAN/FEB/MAR           | 10                     | 49                      | 14                                                 |
| APR/MAY/JUNE          | 0             | 1         | 2             | APR/MAY/JUNE          | 10                     | 54                      | 238                                                |